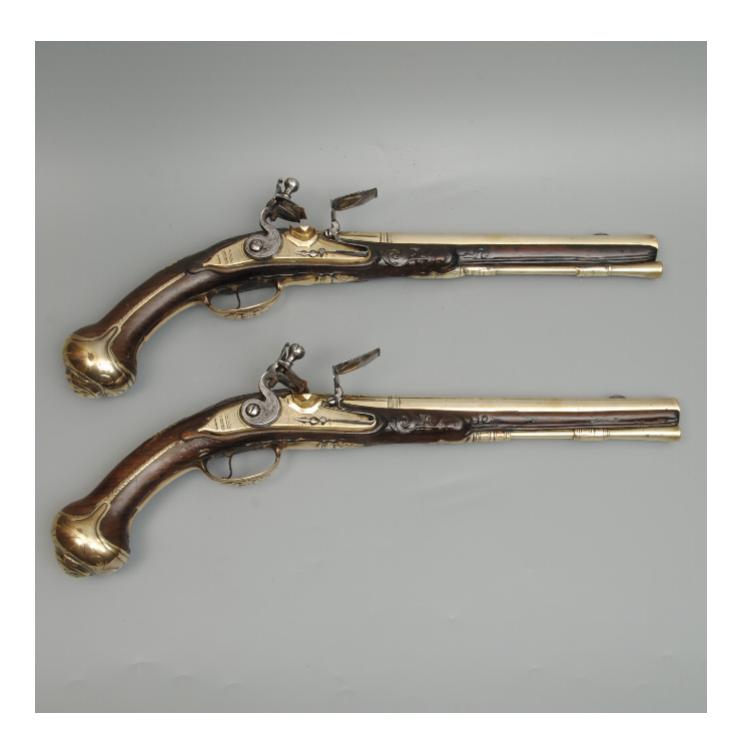

A rare pair of early 18th cetury dutch holster flintlock pistols with Brass barrels and locks

## Description

A fine and rare pair of brass mounted flintlock pistols, signed Penterman, Utrecht, on either side of the cocks on the unusual brass locks. The full walnut stocks with brass pommels and fully brass mounted including a pierced foliate side plate which includes a man on a cart possibly pulled by a large hunting dog. This fantastic pair of pistols are by one of the finest Dutch makers and a number of pistols by him are illustrated in the Visser collection part 4Circa 1710Barrel lenght 11.5"